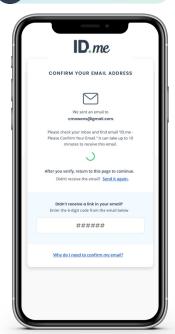

## **HOW IT WORKS**

1 Sign Up

**Create your account** or, if you already have an ID.me account, simply sign in.

2 Confirm Email

**Check your inbox** for an email from ID.me and confirm your email address.