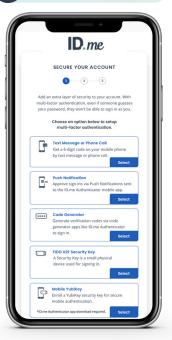

3 Secure Account

**Protect your account.** You can receive a passcode via text message or phone call, or choose one of the other listed methods.