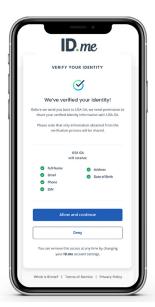

7 Enter SSN

Enter your social security number. (Why does ID.me ask for my SSN?)

8 Confirm Information

Make sure that all your information is **accurate and complete.** 

9 Authorize ID.me

Choose "Allow and continue" to authorize ID.me to share your verified identity with the agency so you can access your account.