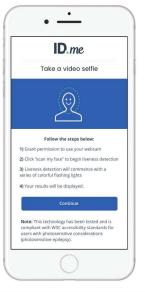

5 Submit Photos of ID

**Take photos** of your government ID or choose to upload existing photos.

•••••••

6 Take a Video Selfie

Take a **video selfie** so ID.me can verify that you're you! Simply watch the colors on your phone screen until the selfie is complete.