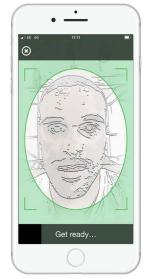

5 Submit Photos of ID

**Take photos** of your government ID or choose to upload existing photos.

•••••••

6 Take a Video Selfie

Take a **video selfie** so ID.me can verify that you're you! Simply watch the colors on your phone screen until the selfie is complete.