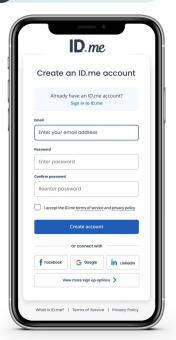

## **HOW IT WORKS**

1 Sign Up

**Create your account** or, if you already have an ID.me account, simply sign in.

2 Confirm Email

**Check your inbox** for an email from ID.me and confirm your email address.