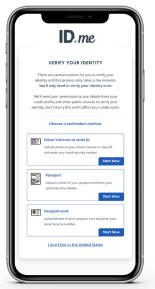

## How to Verify Your Identity with ID.me complete this process once to access your account plus other id.me partners

4 Choose How to Verify

Choose a document type to submit: driver's license, state ID, passport, or passport card.