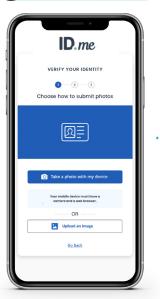

5 Submit Photos of ID

**Take photos** of your government ID or choose to upload existing photos.

•••••••

6 Take a Video Selfie

Take a **video selfie** so ID.me can verify that you're you! Simply watch the colors on your phone screen until the selfie is complete.