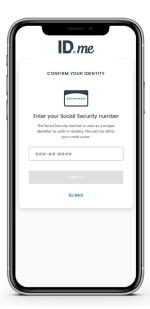

7 Enter SSN

Enter your social security number. (Why does ID.me ask for my SSN?)

8 Confirm Information

Make sure that all your information is **accurate and complete.** 

9 Authorize ID.me

Choose "Allow and continue" to authorize ID.me to share your verified identity with the agency so you can access your account.