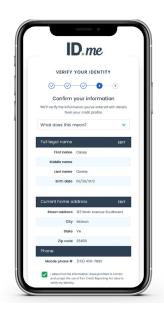

7 Enter SSN

Enter your social security number. (Why does ID.me ask for my SSN?)

8 Confirm Information

Make sure that all your information is **accurate and complete.** 

9 Authorize ID.me

Choose "Allow and continue" to authorize ID.me to share your verified identity with the agency so you can access your account.