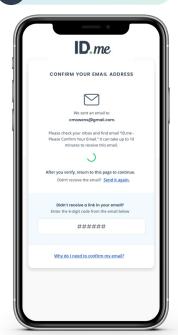

## **HOW IT WORKS**

1 Sign Up

**Create your account** or, if you already have an ID.me account, simply sign in.

2 Confirm Email

**Check your inbox** for an email from ID.me and confirm your email address.