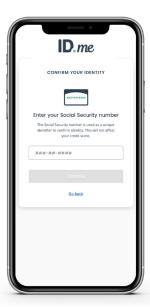

7 Enter SSN

Enter your social security number. (Why does ID.me ask for my SSN?)

8 Confirm Information

Make sure that all your information is **accurate and complete.** 

9 Authorize ID.me

Choose "Allow and continue" to authorize ID.me to share your verified identity with the agency so you can access your account.