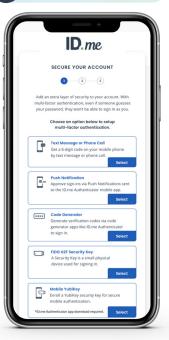

3 Secure Account

**Protect your account.** You can receive a passcode via text message or phone call, or choose one of the other listed methods.