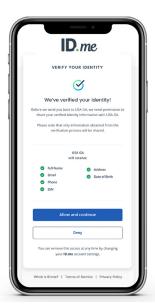

7 Enter SSN

Enter your social security number. (Why does ID.me ask for my SSN?)

8 Confirm Information

Make sure that all your information is **accurate and complete.** 

9 Authorize ID.me

Choose "Allow and continue" to authorize ID.me to share your verified identity with the agency so you can access your account.

Success! You're ready to log in.

GET STUCK
ALONG THE WAY?

At ID.me we have a No Identity Left Behind mission. If you get stuck along the way, we are here to help. Connect with an ID.me team member via video call and we will verify your identity in moments. Or, visit <a href="https://help.id.me">help.id.me</a> and ask our virtual assistant or submit an inquiry.