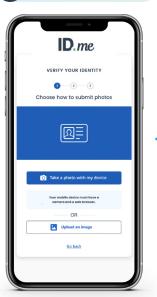

5 Submit Photos of ID

**Take photos** of your government ID or choose to upload existing photos.

•••••••

6 Take a Video Selfie

Take a **video selfie** so ID.me can verify that you're you! Simply watch the colors on your phone screen until the selfie is complete.