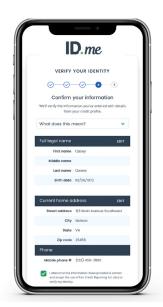

7 Enter SSN

Enter your social security number. (Why does ID.me ask for my SSN?)

8 Confirm Information

Make sure that all your information is **accurate and complete.** 

9 Authorize ID.me

Choose "Allow and continue" to authorize ID.me to share your verified identity with the agency so you can access your account.