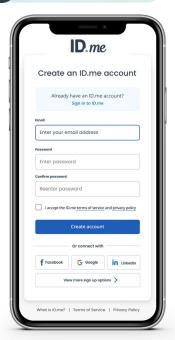

## **HOW IT WORKS**

1 Sign Up

**Create your account** or, if you already have an ID.me account, simply sign in.

2 Confirm Email

**Check your inbox** for an email from ID.me and confirm your email address.