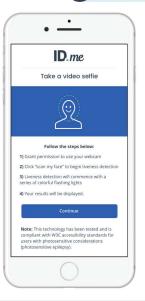

5 Submit Photos of ID

**Take photos** of your government ID or choose to upload existing photos.

•••••••

6 Take a Video Selfie

Take a **video selfie** so ID.me can verify that you're you! Simply watch the colors on your phone screen until the selfie is complete.