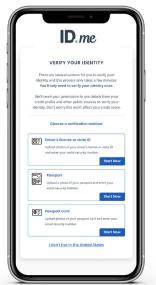

## How to Verify Your Identity with ID.me complete this process once to access your account plus other id.me partners

4 Choose How to Verify

Choose a document type to submit: driver's license, state ID, passport, or passport card.